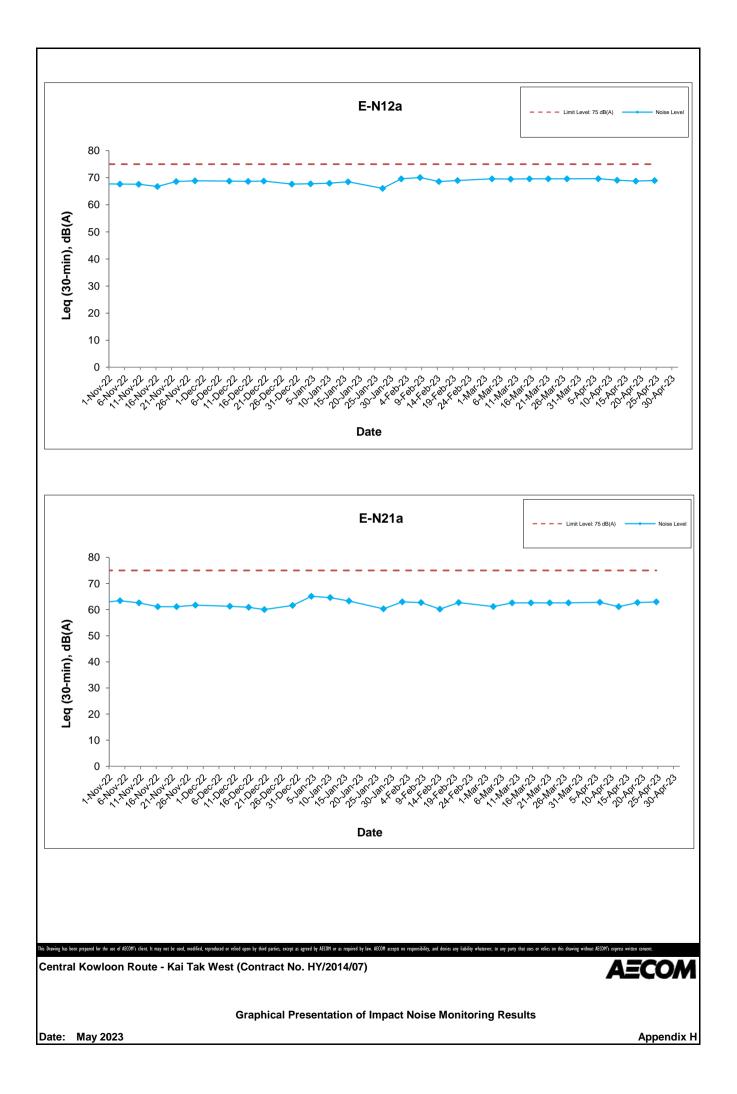

Daytime Noise Monitoring Results at Station E-N12a (19 Hing Yan Street)

Daytime Noise Monitoring Results at Station E-N21a (Block B of Merit Industrial Centre)

| Date      | Weather<br>Condition | Nois  | e Level for | <sup>.</sup> 30-min, d | Limit Level, | Exceedance |       |
|-----------|----------------------|-------|-------------|------------------------|--------------|------------|-------|
|           |                      | Time  | L90         | L10                    | Leq          | dB(A)      | (Y/N) |
| 6-Apr-23  | Fine                 | 13:05 | 60.0        | 63.0                   | 62.8         | 75         | N     |
| 12-Apr-23 | Sunny                | 13:05 | 58.7        | 62.3                   | 61.1         | 75         | N     |
| 18-Apr-23 | Sunny                | 13:05 | 59.7        | 64.0                   | 62.7         | 75         | N     |
| 24-Apr-23 | Sunny                | 13:00 | 59.9        | 64.7                   | 63.0         | 75         | N     |